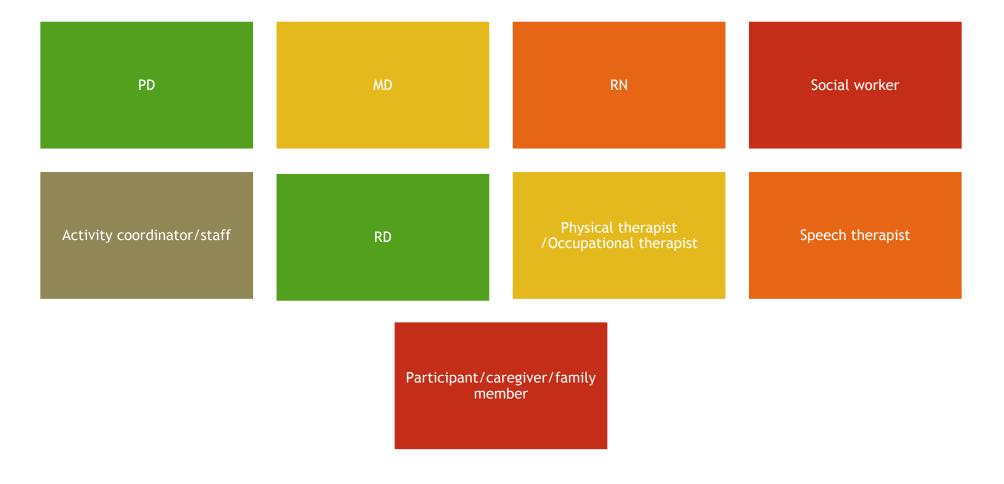

### Final Presentation Project Depression in Older Koreans immigrants

Sohee Choi

NUR 342 Community and Public Health Nursing Practice

Prof. Youngsook Kim-Sasaki

April 27th, 2022

### Community Based Adult Services (CBAS)

CBAS is a community-based day health program for older adults and adults with certain chronic medical, cognitive or mental health conditions, or disabilities who are at risk of needing institutional care. This program used to be called Adult Day Health Care (ADHC).



## MDT (Multi disciplinary team) in CBAS (Community Based Adult Services)



### Purpose of this project

- Mental health heavily influences our quality of life. So it makes sense that mental health, just like physical health, needs to be taken care of and maintained. And one way that it can be maintained is through finding a sense of community.
- To reduce the risk of chronic diseases related to stress, anxiety and substance abuse. Most importantly, mental health services save lives, while improving the outlook for people who may feel hopeless and lost.



# Mental Health in Older Koreans immigrants

- Immigration-related stressors can increase suicidal ideation and risk due to the distress associated with cultural stress, social marginalization and intergenerational conflicts in addition to PTSD and other psychological disorders.
- Older Koreans immigrants who